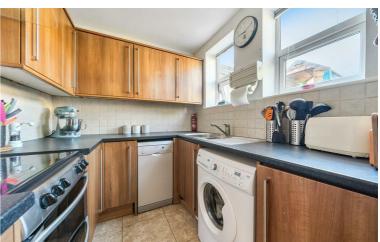

### PROPERTY INFORMATION

LOUNG/DINER 20'5" \* 14'9" (6.24 \* 4.51)

**KITCHEN** 9'2" \* 6'11" (2.81 \* 2.13)

**BEDROOM ONE** 1177'9" \* 11'1" (359 \* 3.39)

**BEDROOM TWO** 11'10" \* 10'0" (3.61 \* 3.05)

**BEDROOM THREE** 9'3" \* 6'6" (2.83 \* 2.00)