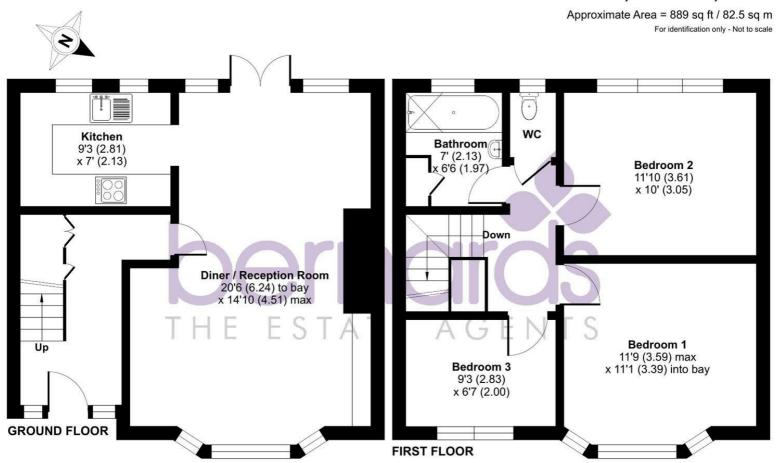

### PROPERTY INFORMATION

LOUNG/DINER 20'5" \* 14'9" (6.24 \* 4.51)

**KITCHEN** 9'2" \* 6'11" (2.81 \* 2.13)

**BEDROOM ONE** 1177'9" \* 11'1" (359 \* 3.39)

**BEDROOM TWO** 11'10" \* 10'0" (3.61 \* 3.05)

**BEDROOM THREE** 9'3" \* 6'6" (2.83 \* 2.00)

**BATHROOM** 6'11" \* 6'5" (2.13 \* 1.97)

Council Tax Band B

### Laburnum Road, Fareham, PO16

Floor plan produced in accordance with RICS Property Measurement 2nd Edition, Incorporating International Property Measurement Standards (IPMS2 Residential). © nichecom 2025. Produced for Bernards Estate and Letting Agents Ltd. REF; 1326677